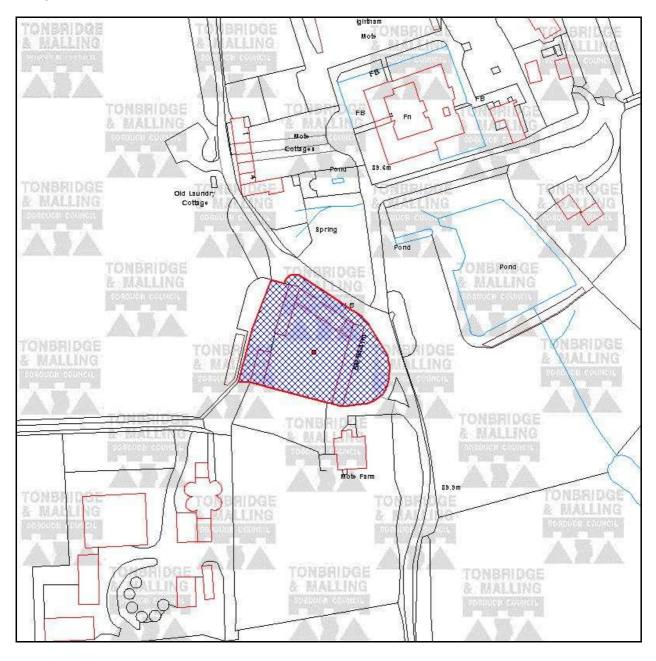

## (A) TM/08/00700/FL & (B) TM/08/00701/LB

Mote Farm Mote Road Ivy Hatch Sevenoaks Kent TN15 0NT

(A) Change of use of part of old farmyard to a gardeners compound including minor alterations, erection of greenhouse, forcing pits, replacement gates/fences plus foul sewer connection & (B) Listed Building Application: Minor alterations to existing building including replacement "like for like" gates/fence